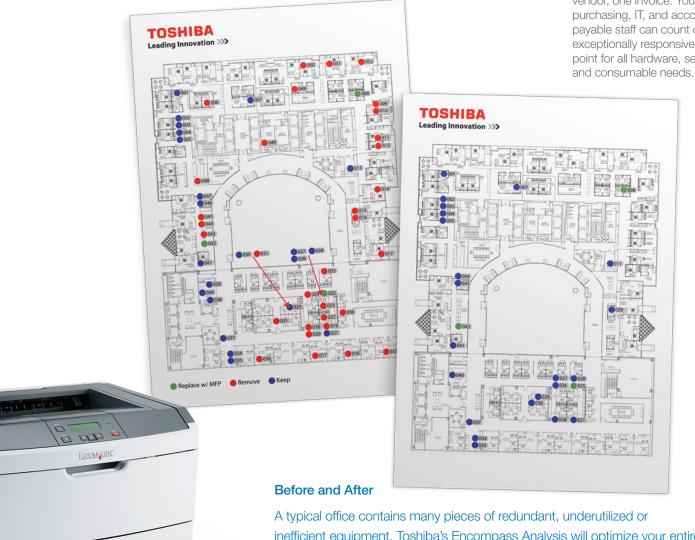

inefficient equipment. Toshiba's Encompass Analysis will optimize your entire document workflow, determine the ideal placement and distribution of your output devices, and direct output to the most cost-effective devices.