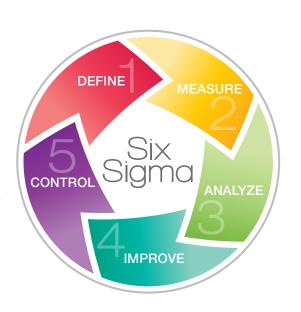

# **Encompass** and Six Sigma

Encompass is based on the Six Sigma<sup>™</sup> process —a highly disciplined, quantitative, and data-driven approach that gives us an exceptionally accurate and comprehensive overview of your entire document management infrastructure, allowing us to create a detailed step-by-step plan for greater efficiency, productivity, and cost-savings, now and in the future.

#### **Our Six Sigma process:**

**DEFINE** the objectives, constraints, timeframes and participants.

**MEASURE** the assets, usage, workflow and cost drivers.

**ANALYZE** data to create detailed cost profiles for every product and process.

**IMPROVE** the current environment with an effective solution.

**CONTROL** through ongoing benchmarking, cost improvements, etc.