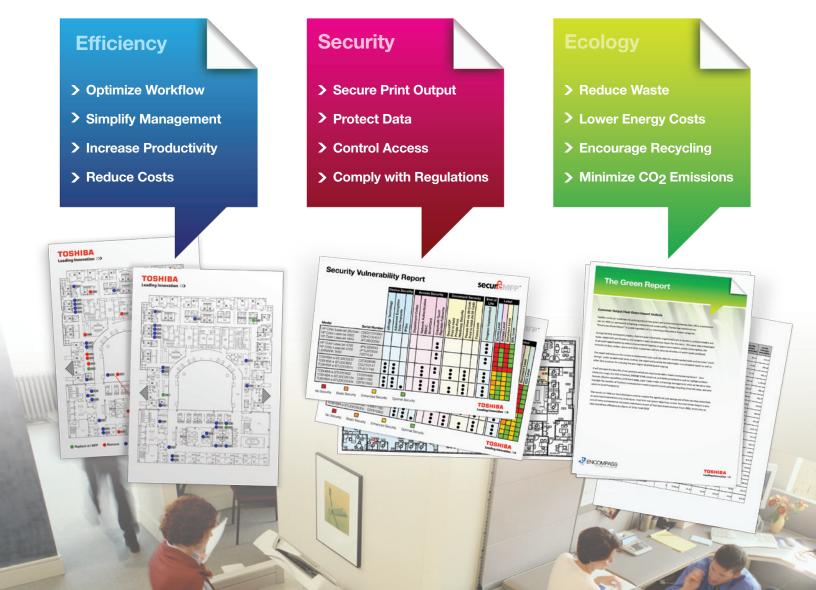

# Three essential reports. One singular source.

Encompass was designed to address the needs of today's busy workplace. Your Encompass analysis will empower you to make well-informed decisions about your document production infrastructure. Our five-step analytical program can provide you with three indispensable reports that will assist you in meeting your business goals of increased efficiency, strengthened security, and responsible environmental practices.

### Lean and green. Safe and secure.

Encompass looks beyond the surface to discover opportunities to streamline your document workflow and enhance security. We'll identify potential security risks and recommend methods to protect your data. Encompass is also designed to fully support your company's green initiatives by reducing your carbon footprint and the consumption of energy and other natural resources.

#### Protect your valuable business data.

An unsecured print environment can leave your business at risk for data theft or abuse. That's why we recommend an Encompass Security Vulnerability assessment for an extensive document security review.

#### Help the environment, and your bottom line.

Your Encompass assessment can include a Green Report that will give you an in-depth understanding of your company's print-related eco-footprint, and offer strategies to help you reduce your environmental impact.